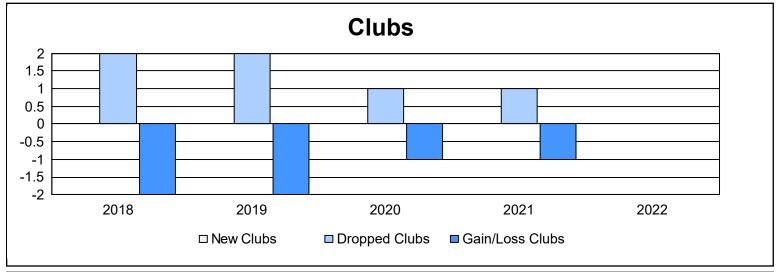

District 43 K

As of June 2022 Cumulative

| Year      | New<br>Clubs | Dropped<br>Clubs | Gain/<br>Loss<br>Clubs | New<br>Members | Charter<br>Members | Reinstate<br>Members | Transfer<br>Members | Total<br>Member<br>Added | Total<br>Members<br>Dropped | Gain/<br>Loss<br>Members |
|-----------|--------------|------------------|------------------------|----------------|--------------------|----------------------|---------------------|--------------------------|-----------------------------|--------------------------|
| 2017-2018 | 0            | 2                | -2                     | 248            | 4                  | 17                   | 14                  | 283                      | 345                         | -62                      |
| 2018-2019 | 0            | 2                | -2                     | 179            | 0                  | 1                    | 8                   | 188                      | 382                         | -194                     |
| 2019-2020 | 0            | 1                | -1                     | 91             | 1                  | 8                    | 3                   | 103                      | 243                         | -140                     |
| 2020-2021 | 0            | 1                | -1                     | 134            | 0                  | 10                   | 5                   | 149                      | 232                         | -83                      |
| 2021-2022 | 0            | 0                | 0                      | 238            | 3                  | 16                   | 7                   | 264                      | 208                         | 56                       |
| Average   | 0            | 1                | -1                     | 178            | 2                  | 10                   | 7                   | 197                      | 282                         | -85                      |