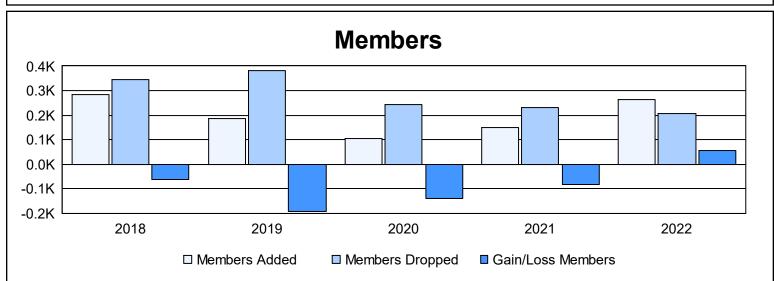

District 43 K

As of June 2022 Cumulative

| Year      | New<br>Clubs | Dropped<br>Clubs | Gain/<br>Loss<br>Clubs | New<br>Members | Charter<br>Members | Reinstate<br>Members | Transfer<br>Members | Total<br>Member<br>Added | Total<br>Members<br>Dropped | Gain/<br>Loss<br>Members |
|-----------|--------------|------------------|------------------------|----------------|--------------------|----------------------|---------------------|--------------------------|-----------------------------|--------------------------|
| 2017-2018 | 0            | 2                | -2                     | 248            | 4                  | 17                   | 14                  | 283                      | 345                         | -62                      |
| 2018-2019 | 0            | 2                | -2                     | 179            | 0                  | 1                    | 8                   | 188                      | 382                         | -194                     |
| 2019-2020 | 0            | 1                | -1                     | 91             | 1                  | 8                    | 3                   | 103                      | 243                         | -140                     |
| 2020-2021 | 0            | 1                | -1                     | 134            | 0                  | 10                   | 5                   | 149                      | 232                         | -83                      |
| 2021-2022 | 0            | 0                | 0                      | 238            | 3                  | 16                   | 7                   | 264                      | 208                         | 56                       |
| Average   | 0            | 1                | -1                     | 178            | 2                  | 10                   | 7                   | 197                      | 282                         | -85                      |